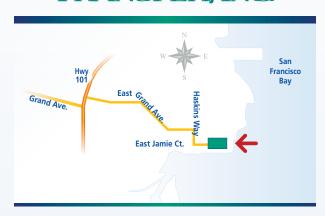

# BLUE & LINE TRANSFER. INC.

500 East Jamie Court, South San Francisco, CA 94080

Drop-off hours are 7a to 4p, Monday through Friday, and 8a to 4p Saturday.

For more information, please email info@ssfscavenger.com or call 650.589.4020.