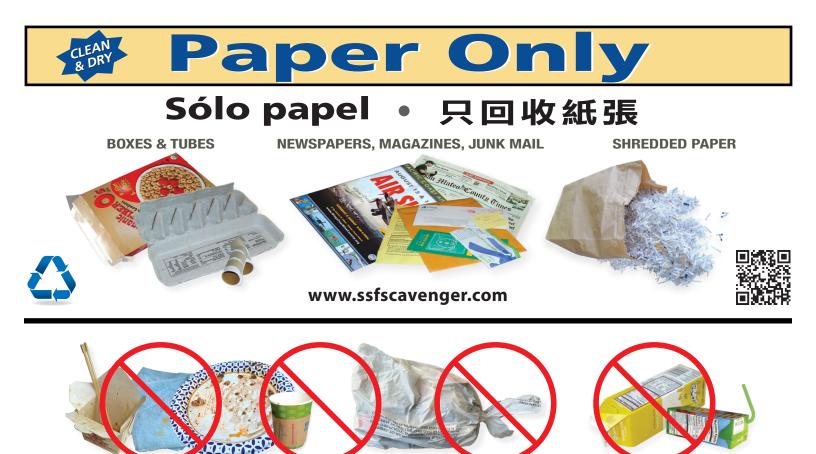

## **Collection Day Checklist**

- Maintain a safe and litter-free collection area. Keep cart/bin lids closed and the ground swept. Contact us for assistance with overflow.
- Confirm that materials are correctly sorted and that liner bags have only be used for garbage. If materials have been misplaced or bagged, take corrective action or contact us. For the applicable fee, we will collect improperly sorted recyclables or organics as garbage.
- Do not block access to the collection area. If the garbage/ recycling collection vehicle must make a return trip, additional fees may apply.