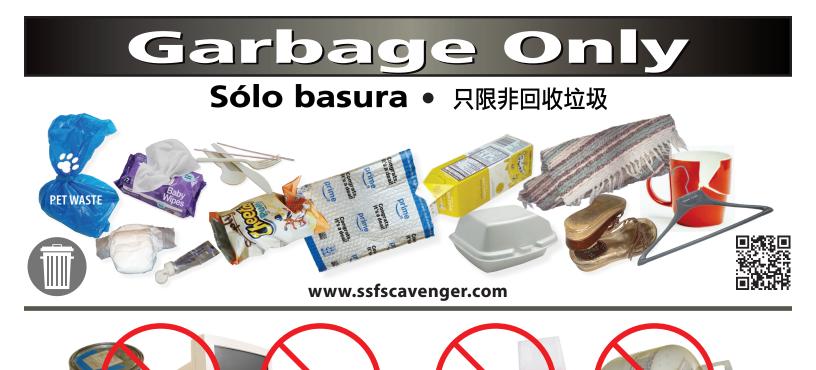

## **Collection Day Checklist**

- Maintain a safe and litter-free collection area. Keep cart/bin lids closed and the ground swept. Contact us for assistance with overflow.
- Confirm that materials are correctly sorted and that liner bags have only be used for garbage. If materials have been misplaced or bagged, take corrective action or contact us. For the applicable fee, we will collect improperly sorted recyclables or organics as garbage.
- Do not block access to the collection area. If the garbage/ recycling collection vehicle must make a return trip, additional fees may apply.