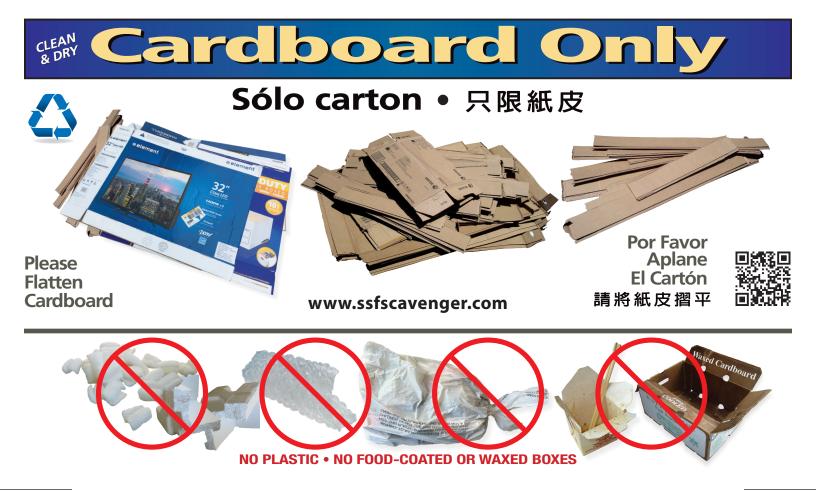

## **Collection Day Checklist**

- Maintain a safe and litter-free collection area. Keep cart/bin lids closed and the ground swept. Contact us for assistance with overflow.
- Confirm that materials are correctly sorted and that liner bags have only be used for garbage. If materials have been misplaced or bagged, take corrective action or contact us. For the applicable fee, we will collect improperly sorted recyclables or organics as garbage.
- Do not block access to the collection area. If the garbage/ recycling collection vehicle must make a return trip, additional fees may apply.