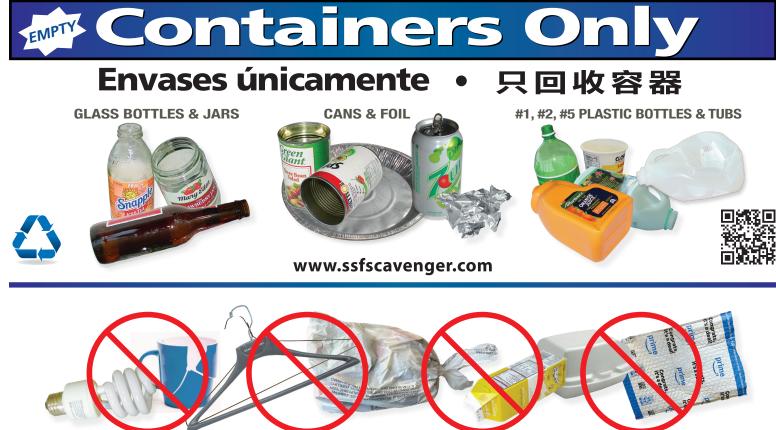

## **Collection Day Checklist**

- Maintain a safe and litter-free collection area. Keep cart/bin lids closed and the ground swept. Contact us for assistance with overflow.
- Confirm that materials are correctly sorted and that liner bags have only be used for garbage. If materials have been misplaced or bagged, take corrective action or contact us. For the applicable fee, we will collect improperly sorted recyclables or organics as garbage.
- Do not block access to the collection area. If the garbage/ recycling collection vehicle must make a return trip, additional fees may apply.