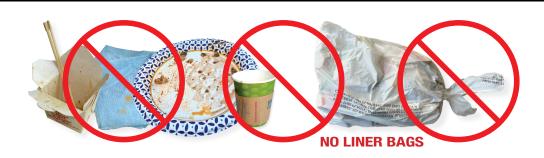

## Garbage Only

Sólo basura • 只限非回收垃圾

#### **Collection Day Checklist**

- Maintain a safe and litter-free collection area. Keep cart/bin lids closed and the ground swept. Contact us for assistance with overflow.
- ✓ Confirm that materials are correctly sorted and that liner bags have only be used for garbage. If materials have been misplaced or bagged, take corrective action or contact us. For the applicable fee, we will collect improperly sorted recyclables or organics as garbage.
- ✓ Do not block access to the collection area. If the garbage/ recycling collection vehicle must make a return trip, additional fees may apply.