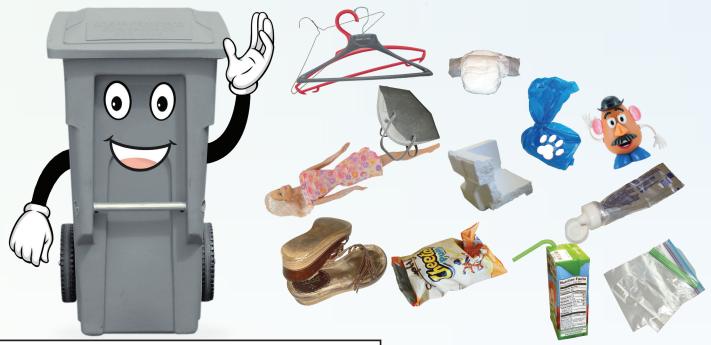

## Gus the Garbage Cart is a good eater.

He likes things that can't be recycled or composted.

Examples of what Gus likes are hidden in the word search below.

BROKEN TOYS
CHIP BAGS
DIAPERS
HANGERS
OLD SHOES
PET WASTE
PLASTIC BAGS
STYROFOAM
TOOTHPASTE TUBE
JUICE BOX
MASKS

SOUTH SAN FRANCISCO

COMPANY, INC.

650.589.4020 / info@ssfscavenger.com www.ssfscavenger.com