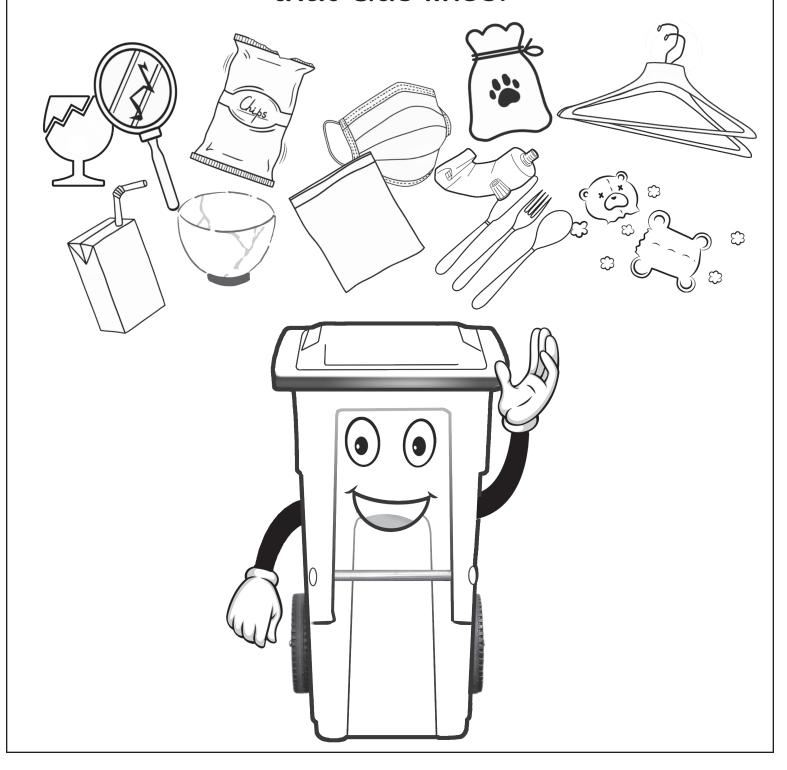

## Gus doesn't like everything.

You <u>can't</u> feed him electronic or hazardous waste, and he should never be overload. He needs his lid to fully close.

Please color in the waste items that Gus likes.